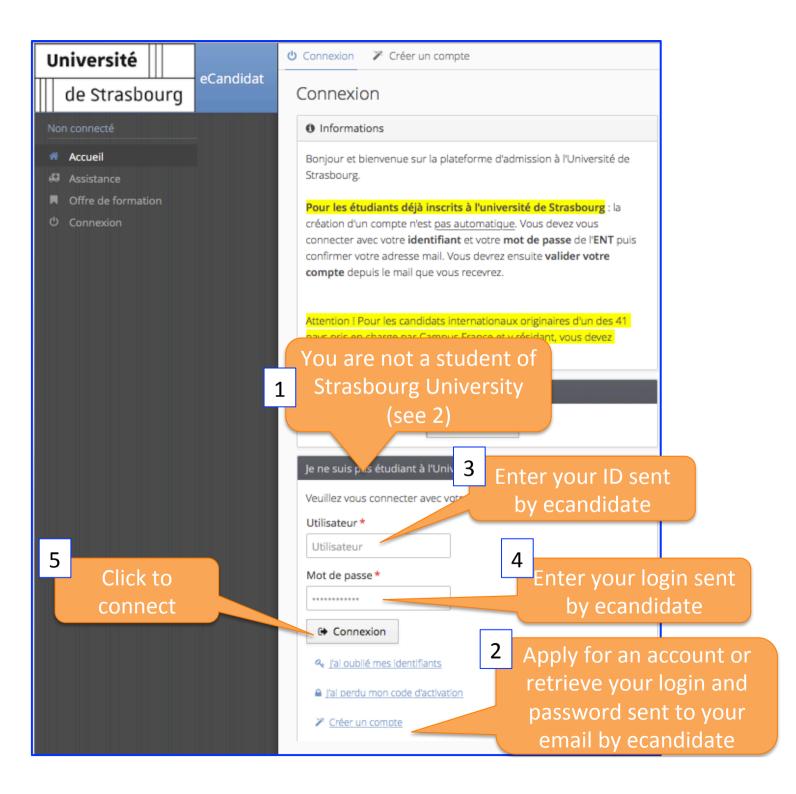

#### FACULTE de MEDECINE Strasbourg

Search

| Université eCandi     | Accueil                                                                                                            |
|-----------------------|--------------------------------------------------------------------------------------------------------------------|
| de Strasbourg         | Informations                                                                                                       |
| VALERIE SCHINI-KERTH  | Bonjour et bienvenue sur la plateforme d'admission à l'Université de                                               |
| 🕋 Accueil             | Strasbourg.                                                                                                        |
| 🖨 Assistance          | Pour les étudiants déjà inscrits à l'université de Strasbourg : la                                                 |
| Offre de formation    | création d'un compte n'est <u>pas automatique</u> . Vous devez vous                                                |
| එ Déconnexion         | connecter avec votre <b>identifiant</b> et votre <b>mot de passe</b> de l' <b>ENT</b> puis                         |
| Mon compte            | confirmer votre adresse mail. Vous devrez ensuite <b>valider votre</b><br>compte depuis le mail que vous recevrez. |
| 🖋 Informations perso. |                                                                                                                    |
| 🖀 Adresse             | Attention ! Pour les candidats internationaux originaires d'un des 41                                              |
| 🛢 Baccalauréat        | pays pris en charge par Campus France et y résidant, vous devez                                                    |
| 🏛 Cursus Interne      | candidater via <u>Campus France</u> .                                                                              |
| 🞓 Cursus Externe      |                                                                                                                    |
| 📦 Stages              | Bienvenue GIVEN NAME SURNAME                                                                                       |
| 🗞 Expériences pro.    | Vous êtes connecté avec le login : LOGIN ID                                                                        |
| * Candidatures        |                                                                                                                    |
|                       | Vous avez un compte eCandidat, choisissez une option dans le menu de gauche                                        |