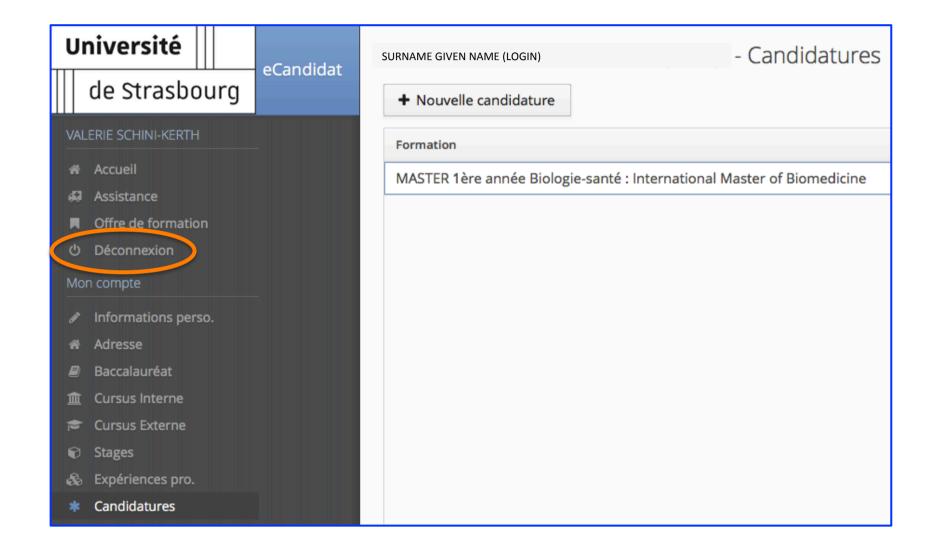

#### **Application summary**

| Université Candidat   | SURNAME GIVEN NAME (LOGIN) - Candidatures                              |                       |                   | Précédent Ouvrir |
|-----------------------|------------------------------------------------------------------------|-----------------------|-------------------|------------------|
|                       |                                                                        |                       |                   | ar Ouvin         |
| VALERIE SCHINI-KERTH  | Formation                                                              | Date limite de retour | Statut du dossier | Décision         |
| 🖀 Accueil             | MASTER 1ère année Biologie-santé : International Master of Biomedicine | 15/06/2018            | En attente        | En attente       |
| Assistance            |                                                                        |                       |                   |                  |
| Offre de formation    |                                                                        |                       |                   |                  |
| ථ Déconnexion         |                                                                        |                       |                   |                  |
| Mon compte            |                                                                        |                       |                   |                  |
| 🖋 Informations perso. |                                                                        |                       |                   |                  |
| Adresse               |                                                                        |                       |                   |                  |
| 🗐 Baccalauréat        |                                                                        |                       |                   |                  |
| 盦 Cursus Interne      |                                                                        |                       |                   |                  |
| 🞓 Cursus Externe      |                                                                        |                       |                   |                  |
| 📦 Stages              |                                                                        |                       |                   |                  |
| 🚓 Expériences pro.    |                                                                        |                       |                   |                  |
| * Candidatures        |                                                                        |                       |                   |                  |

#### Last step: disconnect!