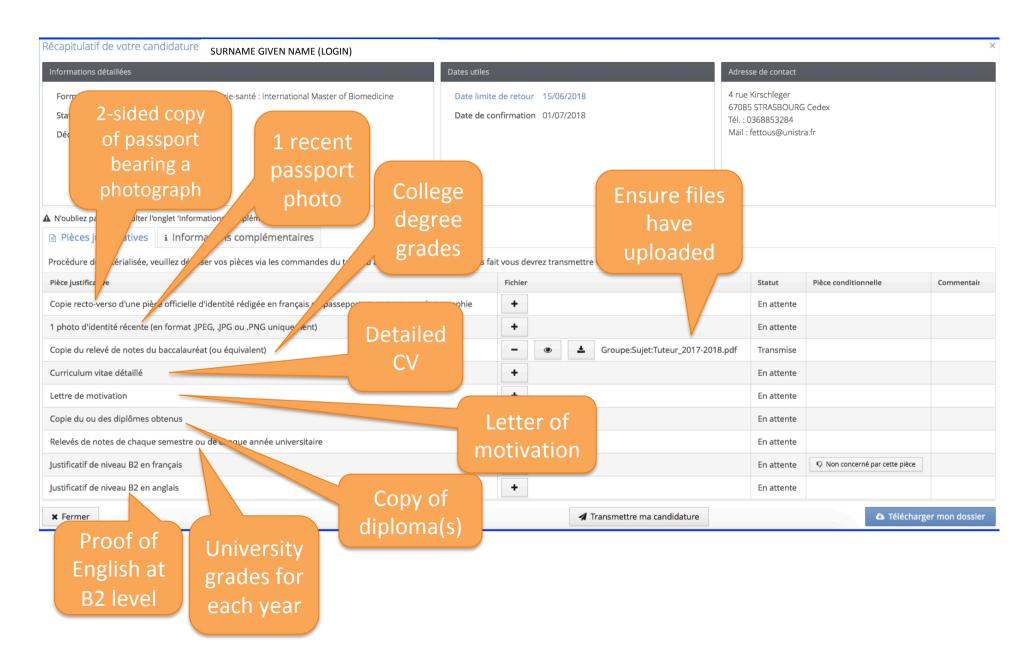

#### **Additional application documents**

#### **Additional application documents**

| Récapitulatif de votre ca                                                     | ndidature<br>SURNAME GIVEN NAME (LOGIN)                      |                                                                              |             |                  |                                                                                           | ×                 |
|-------------------------------------------------------------------------------|--------------------------------------------------------------|------------------------------------------------------------------------------|-------------|------------------|-------------------------------------------------------------------------------------------|-------------------|
| Informations détaillées                                                       |                                                              | Dates utiles                                                                 |             | A                | dresse de contact                                                                         |                   |
| Formation MASTEL<br>Biomed<br>Statut du dossier En attel<br>Décision En attel | nte                                                          | Date limite de retour 15/06/2018<br>Date de confirmation 01/07/2018<br>Click | for         | 6<br>T           | rue Kirschleger<br>7085 STRASBOURG Cedex<br>él. : 0368853284<br>Mail : fettous@unistra.fr |                   |
| A N'oubliez pas de consulter l'é                                              | onglet 'Informations complémentaires'                        | additional in                                                                | nform       | nation           |                                                                                           |                   |
| Pièces justificatives                                                         | i Informations complémentaires                               |                                                                              |             |                  |                                                                                           |                   |
| Procédure dématérialisée, v                                                   | euillez déposer vos pièces via les commandes du tableau      | avant le 15/06/2018. Une fois fait vous dev                                  | vrez transm | nettre votre car | ndidature.                                                                                |                   |
| Pièce justificative                                                           |                                                              |                                                                              | Fichier     | Statut           | Pièce conditionnelle                                                                      | Commentaire       |
| Copie recto-verso d'une piè                                                   | ce officielle d'identité rédigée en français ou passeport et | t portant une photographie                                                   | +           | En attente       |                                                                                           |                   |
| 1 photo d'identité récente (                                                  | en format .JPEG, JPG ou .PNG uniquement)                     |                                                                              | +           | En attente       |                                                                                           |                   |
| Copie du relevé de notes du                                                   | i baccalauréat (ou équivalent)                               |                                                                              | +           | En attente       | 🖓 Non concerné par cette pièce                                                            |                   |
| Curriculum vitae détaillé                                                     |                                                              |                                                                              | +           | En attente       |                                                                                           |                   |
| Lettre de motivation                                                          |                                                              |                                                                              | +           | En attente       |                                                                                           |                   |
| Copie du ou des diplômes d                                                    | btenus                                                       |                                                                              | +           | En attente       |                                                                                           |                   |
| Relevés de notes de chaque                                                    | semestre ou de chaque année universitaire                    |                                                                              | +           | En attente       |                                                                                           |                   |
| Justificatif de niveau B2 en f                                                | rançais                                                      |                                                                              | +           | En attente       | Q Non concerné par cette pièce                                                            |                   |
| × Fermer                                                                      | a Annuler la candio                                          | dature Transmet                                                              | ttre ma car | ndidature        | 🕰 Télécha                                                                                 | arger mon dossier |
| Close                                                                         |                                                              | Cancel<br>plication                                                          | App<br>appl | orove<br>ication | Keep a<br>applic                                                                          | copy of<br>cation |