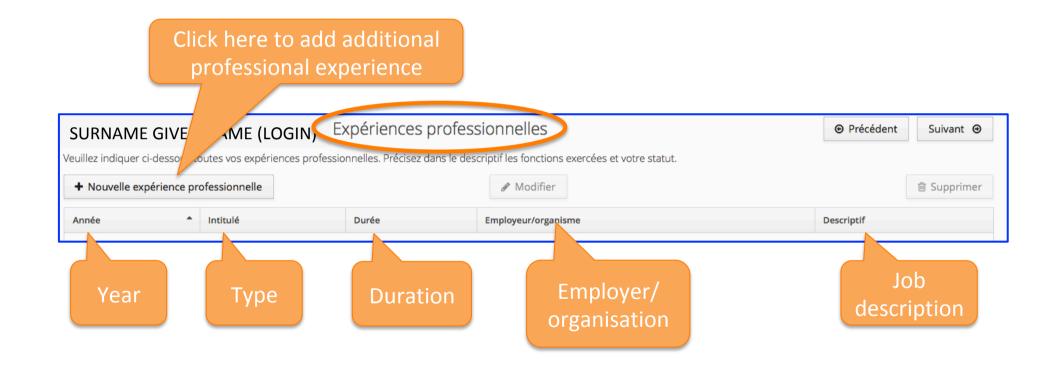

| laureate |
|-----------------------------|-----------------------|----------|
| SURNAME GIVEN NAME (LOGIN)  | - Baccalauréat        | $\geq$   |
| Saisir/Modifier             |                       |          |
| Année d'obtention           | Year of graduation    |          |
| Série du bac ou équivalence | Baccalaureate major   |          |
| Mention                     |                       |          |
| Pays d'obtention            | Country of graduation |          |
|                             |                       |          |

### Education at Strasbourg University (cursus interne)



#### Please check the information provided by Strasbourg University and amend if necessary



# Internship(s) (stages)



### Professional experience (Expériences professionnelles)



## Select your Master (Offre de formation)

| Université eCandidat  |                        |
|-----------------------|------------------------|
| de Strasbourg         | + Nouvelle candidature |
| VALERIE SCHINI-KERTH  | Formation              |
| 중 Accueil             |                        |
| Assistance            |                        |
| Offre de formation    |                        |
| ပံ Deconnexion        |                        |
| Mon compte            |                        |
| 🖋 Informations perso. |                        |
| 谷 Adresse             |                        |
| Baccalauréat          |                        |
| 盦 Cursus Interne      |                        |
| 🗢 Cursus Externe      |                        |
| 🕫 Stages              |