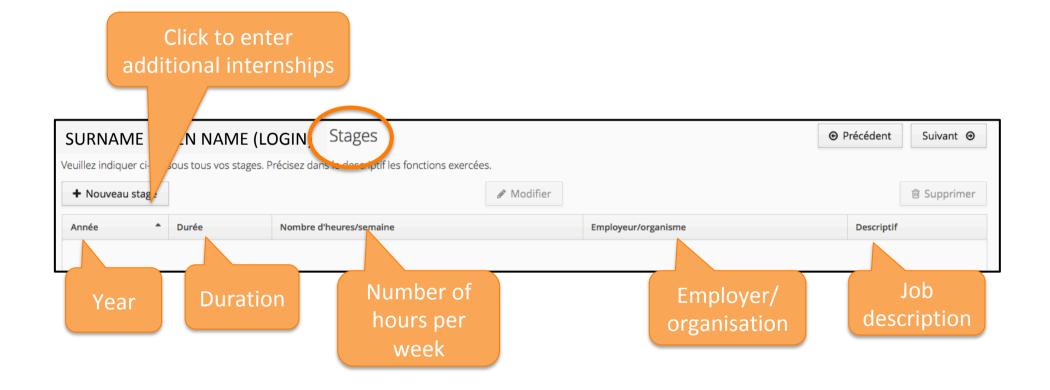

n information**

|                             | Bacca                 | laureate |
|-----------------------------|-----------------------|----------|
| SURNAME GIVEN NAME (LOGIN)  | - Baccalauréat        | $\geq$   |
| Saisir/Modifier             |                       |          |
| Année d'obtention           | Year of graduation    |          |
| Série du bac ou équivalence | Baccalaureate major   |          |
| Mention                     |                       |          |
| Pays d'obtention            | Country of graduation |          |
|                             |                       |          |

### Education at Strasbourg University (cursus interne)



#### Please check the information provided by Strasbourg University and amend if necessary



# Internship(s) (stages)



### Professional experience (Expériences professionnelles)



## Select your Master (Offre de formation)

| Université eCandidat  |                        |
|-----------------------|------------------------|
| de Strasbourg         | + Nouvelle candidature |
| VALERIE SCHINI-KERTH  | Formation              |
| 중 Accueil             |                        |
| Assistance            |                        |
| Offre de formation    |                        |
| ပံ Deconnexion        |                        |
| Mon compte            |                        |
| 🖋 Informations perso. |                        |
| 谷 Adresse             |                        |
| Baccalauréat          |                        |
| 盦 Cursus Interne      |                        |
| 🗢 Cursus Externe      |