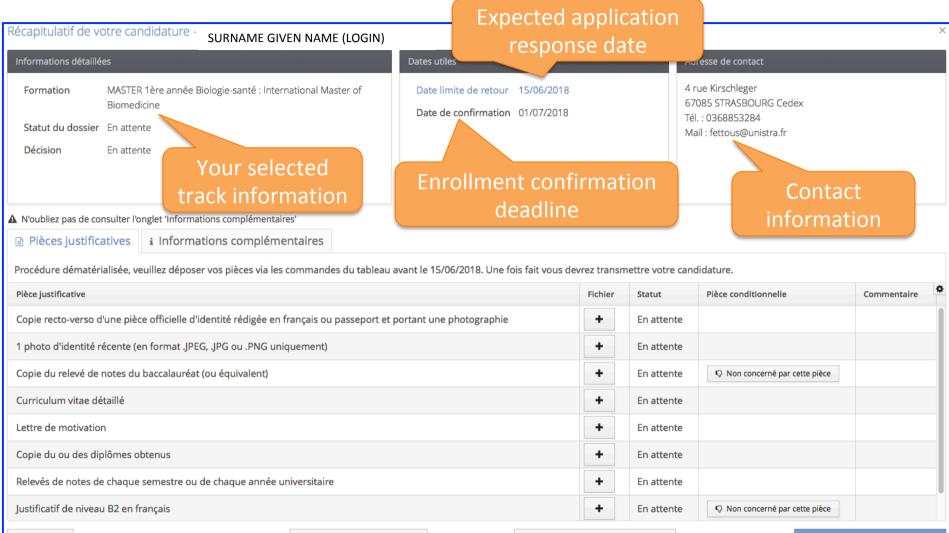

#### **Requested documents of application file**

Transmettre ma candidature

Annuler la candidature

× Fermer

Télécharger mon dossier

#### **Additional application documents**

Récapitulatif de votre candidature - SURNAME GIVEN NAME (LOGIN)

| Informations détaillées                                                                                               | Dates utiles                                                        |                        | Adresse de contact                                                                            |                         |
|-----------------------------------------------------------------------------------------------------------------------|---------------------------------------------------------------------|------------------------|-----------------------------------------------------------------------------------------------|-------------------------|
| Formation   MASTER 1ère année Biologie-santé : International Master of Biomedicine     Statut du dossier   En attente | Date limite de retour 15/06/2018<br>Date de confirmation 01/07/2018 | Status<br>not          | 4 rue Kirschleger<br>67085 STRASBOURG Cedex<br>Tél. : 0368853284<br>Mail : fettous@unistra.fr |                         |
| Décision Click for the                                                                                                |                                                                     | down                   |                                                                                               |                         |
| requested documents                                                                                                   | Click to                                                            | loaded                 | Not                                                                                           |                         |
| N'oubliez pas de                                                                                                      | download files                                                      |                        | applicable                                                                                    | comments                |
| Procédure dématérialisée, veuillez déposer vos pièces via les commandes du t                                          | leau avant le 15/06/2018. Une fois fait vou                         | evrez transmettry voti | re candidate                                                                                  |                         |
| Pièce justificative                                                                                                   |                                                                     | Fichier Statut         | Pièce conditionnelle                                                                          | Commentaire             |
| Copie recto-verso d'une pièce officielle d'identité rédigée en français ou passe                                      | rt et portant une photographie                                      | + En atte              | nte                                                                                           |                         |
| 1 photo d'identité récente (en format .JPEG, .JPG ou .PNG uniquement)                                                 |                                                                     | + En atte              | nte                                                                                           |                         |
| Copie du relevé de notes du baccalauréat (ou équivalent)                                                              |                                                                     | + En atte              | sinte 🖓 Non concerné par cette pi                                                             | ièce                    |
| Curriculum vitae détaillé                                                                                             |                                                                     | + En atte              | nte                                                                                           |                         |
| Lettre de motivation                                                                                                  |                                                                     | + En atte              | nte                                                                                           |                         |
| Copie du ou des diplômes obtenus                                                                                      |                                                                     | + En atte              | inte                                                                                          |                         |
| Relevés de notes de chaque semestre ou de chaque année universitaire                                                  |                                                                     | + En atte              | inte                                                                                          |                         |
| Justificatif de niveau B2 en français                                                                                 |                                                                     | + En atte              | nte 🖓 Non concerné par cette p                                                                | ièce                    |
| × Fermer                                                                                                              | ndidature 🖌 Transme                                                 | ettre ma candidature   | ۵                                                                                             | Télécharger mon dossier |