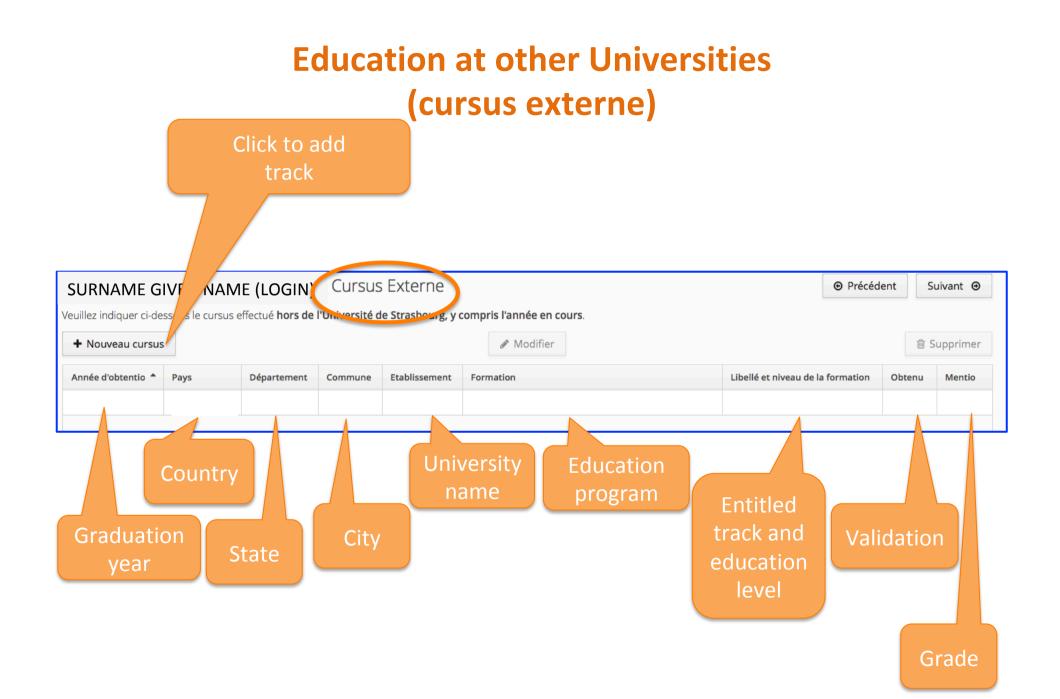

|

### **Education information**

|                             | Bacca                 | laureate |
|-----------------------------|-----------------------|----------|
| SURNAME GIVEN NAME (LOGIN)  | - Baccalauréat        | $\geq$   |
| Saisir/Modifier             |                       |          |
| Année d'obtention           | Year of graduation    |          |
| Série du bac ou équivalence | Baccalaureate major   |          |
| Mention                     |                       |          |
| Pays d'obtention            | Country of graduation |          |
|                             |                       |          |

### Education at Strasbourg University (cursus interne)



#### Please check the information provided by Strasbourg University and amend if necessary



# Internship(s) (stages)



### Professional experience (Expériences professionnelles)



## Select your Master (Offre de formation)

| Université eCandidat  |                        |
|-----------------------|------------------------|
| de Strasbourg         | + Nouvelle candidature |
| VALERIE SCHINI-KERTH  | Formation              |
| 중 Accueil             |                        |
| Assistance            |                        |
| Offre de formation    |                        |
| ပံ Deconnexion        |                        |
| Mon compte            |                        |
| 🖋 Informations perso. |                        |
| 谷 Adresse             |                        |
| Baccalauréat          |                        |
| 盦 Cursus Interne      |                        |
|