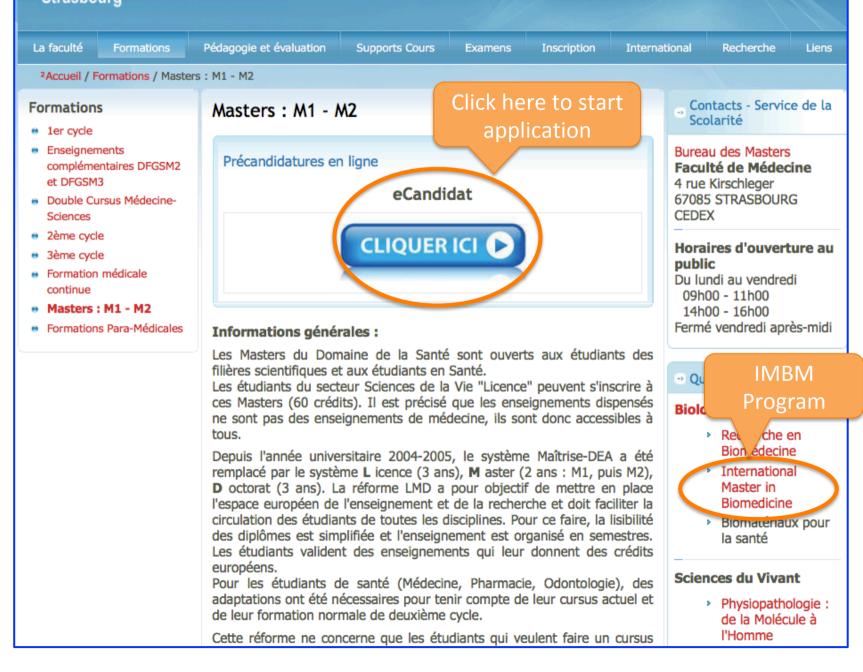

#### **Course Application Guide (English)**

Link to apply for the International Master of Biomedicine (ecandidature):

http://medecine.unistra.fr

- click Formations button
- then click Master : M1 M2 button